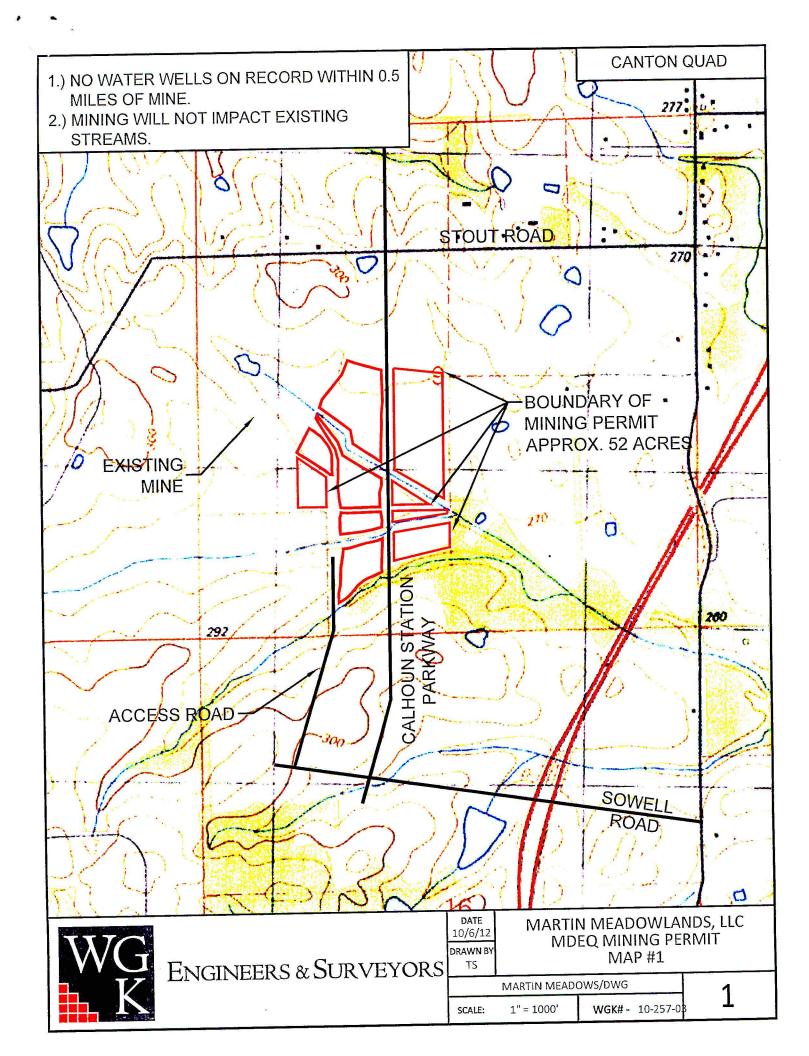

RE: Martin Meadowlands LLC, Martin Meadows
Mine One
Mining Application A1783AA
Madison County

Mr. Matheny,

This letter hereby confirms that the Madison County Board of Supervisors approved a 23-acre expansion of the existing 44-acre Martin Meadowlands LLC Mine One in their November 5<sup>th</sup>, 2012 meeting. The mine is currently approved to serve MDOT I-55 widening improvements in Madison County. However, the Board of understands that the owners are also seeking zoning approval for the mine to serve commercial interests in the future, and are currently working through the Public Hearing process with the County towards that approval.