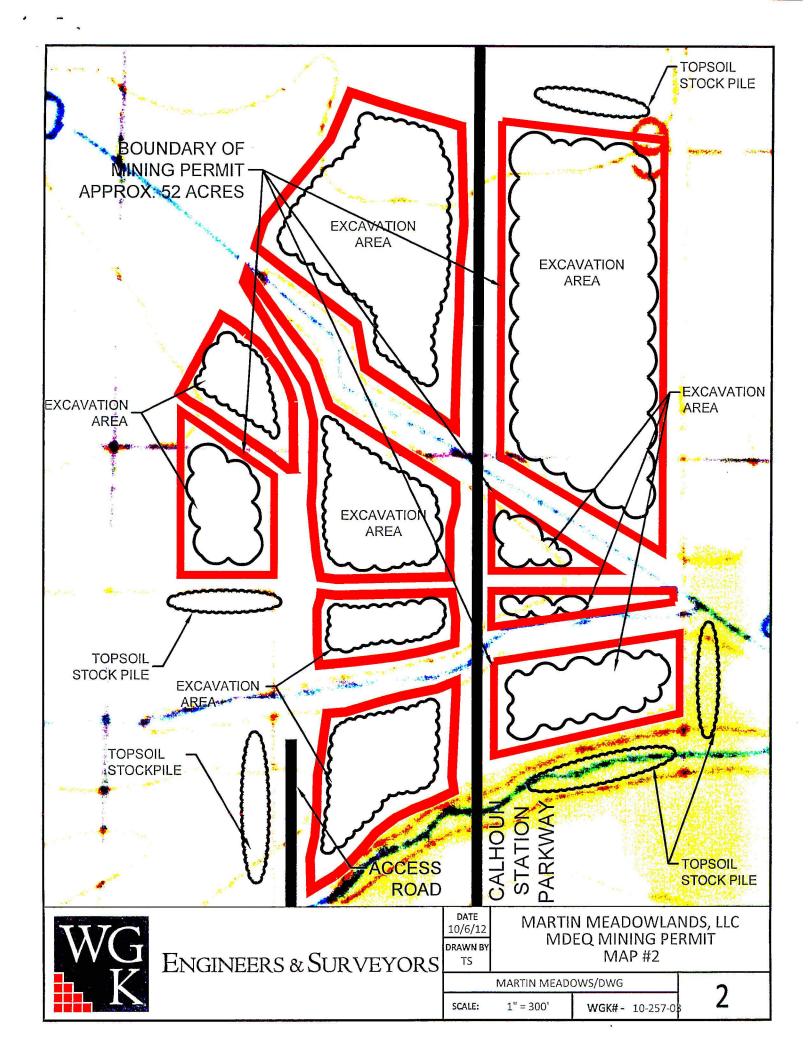

RE: Martin Meadowlands LLC, Martin Meadows
Mine One
Mining Application A1783AA
Madison County

Mr. Matheny,

This letter hereby confirms that the Madison County Board of Supervisors approved a 23-acre expansion of the existing 44-acre Martin Meadowlands LLC Mine One in their November 5<sup>th</sup>, 2012 meeting. The mine is currently approved to serve MDOT I-55 widening improvements in Madison County. However, the Board of understands that the owners are also seeking zoning approval for the mine to serve commercial interests in the future, and are currently working through the Public Hearing process with the County towards that approval.